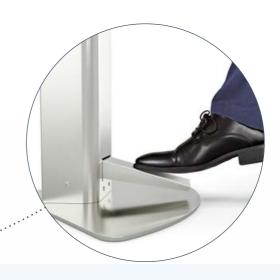

The **TOUCHLESS** solution is ideal to **prevent any surface contact** with your hands.