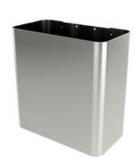

#### **ACCESSORIES:**

RDH01 Roller and Spray holder Weight 0,7 Kg

**DRW01** Glove and Masks box Weight 0,7 Kg

DRW02 Waste basket Weight 1,85 Kg

1170 mm

BRD01 Stainless steel Information board Weight 0,75 Kg