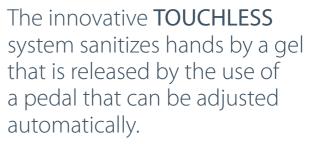

The **TOUCHLESS** solution is ideal to **prevent any surface contact** with your hands.