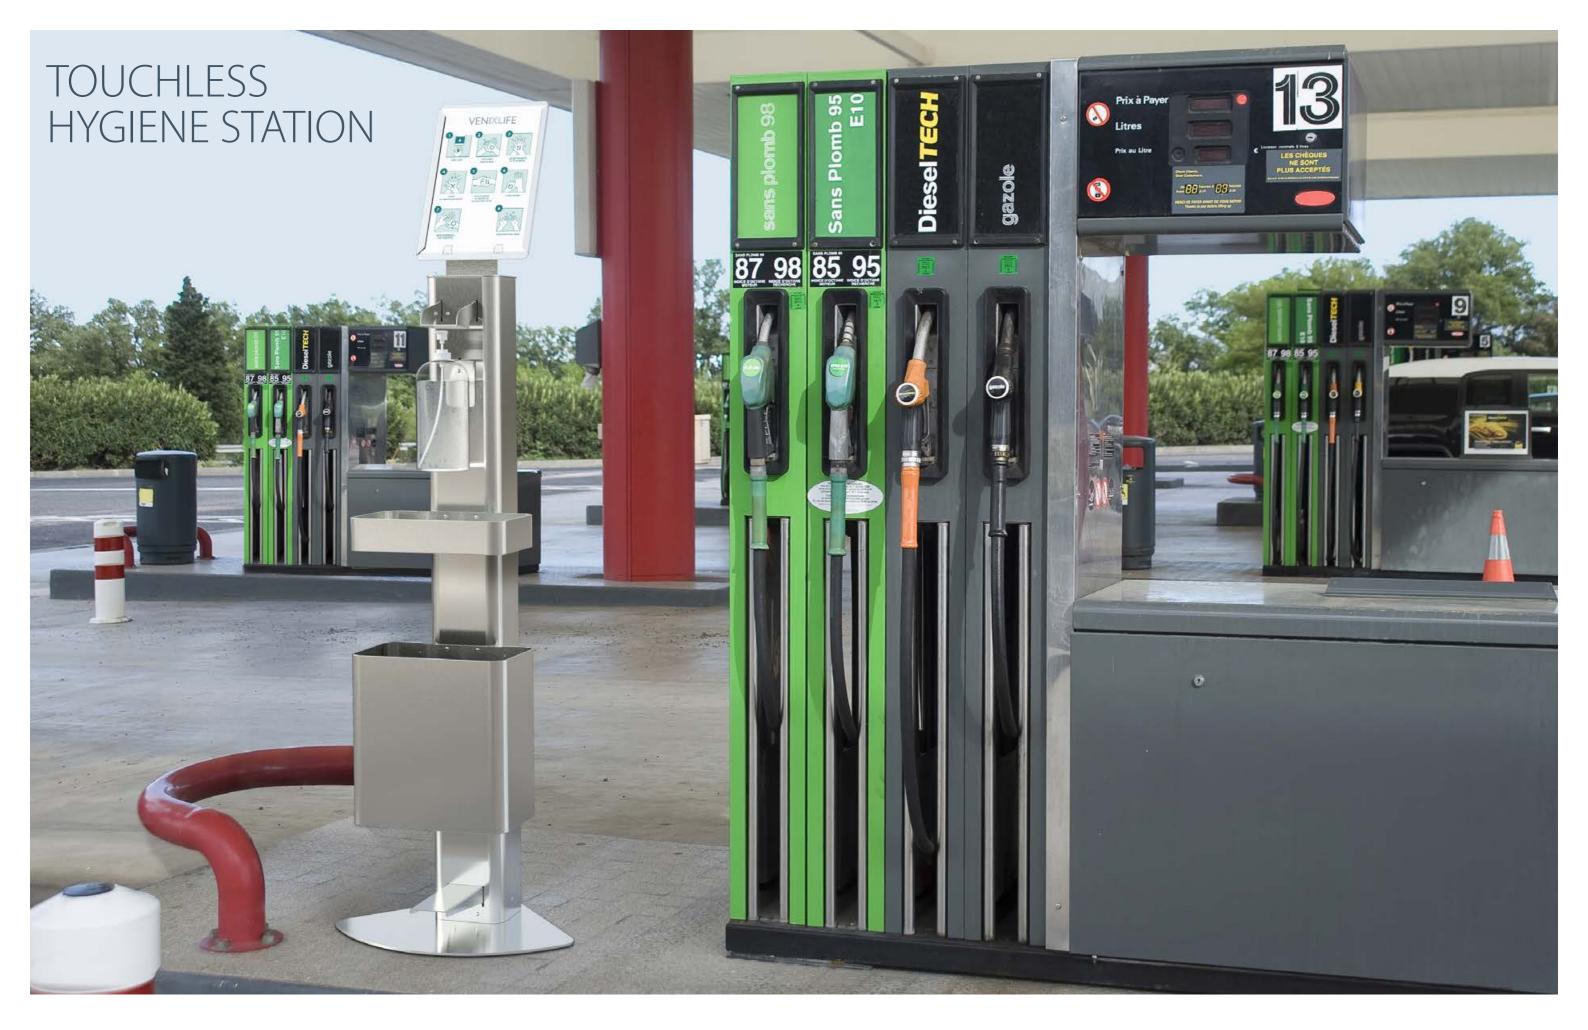

TOUCHLESS HYGIENE STATION

# TOUCHLESS HYGIENE STATION Hand Sanitizers

The **VENIXLIFE HYGIENE STATION** is made in compliance with the

HACCP international health and hygiene standards utilising materials and solutions that respect the environment and is totally PLASTIC WASTE FREE.

The **TOUCHLESS** solution is ideal to **prevent any surface contact** with your hands.