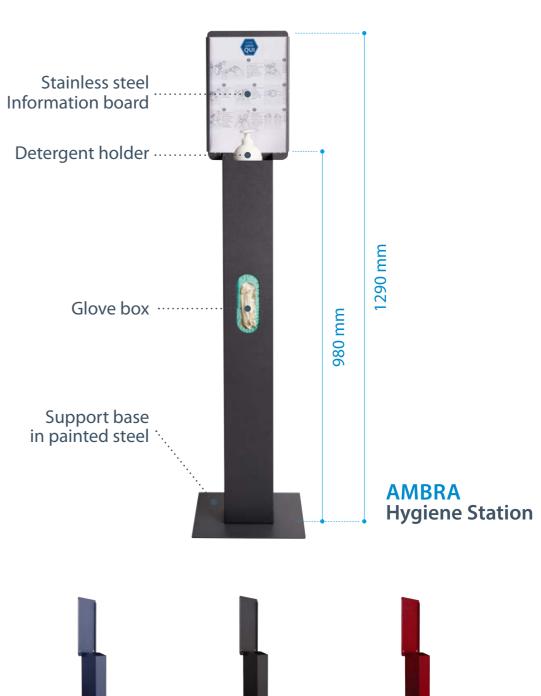

#### **ACCESSORIES:**

RDH01 Roller and Spray holder Weight 0,7 Kg

**DRW01** Glove and Masks box Weight 0,7 Kg

DRW02 Waste basket Weight 1,85 Kg

1170 mm

BRD01 Stainless steel Information board Weight 0,75 Kg

PLT01 Plate for dispenser Weight 0,1 Kg

#### HYGIENE STATION

**BLACK** 

**RED** 

**BLUE** 

WWW.VENIX.IT