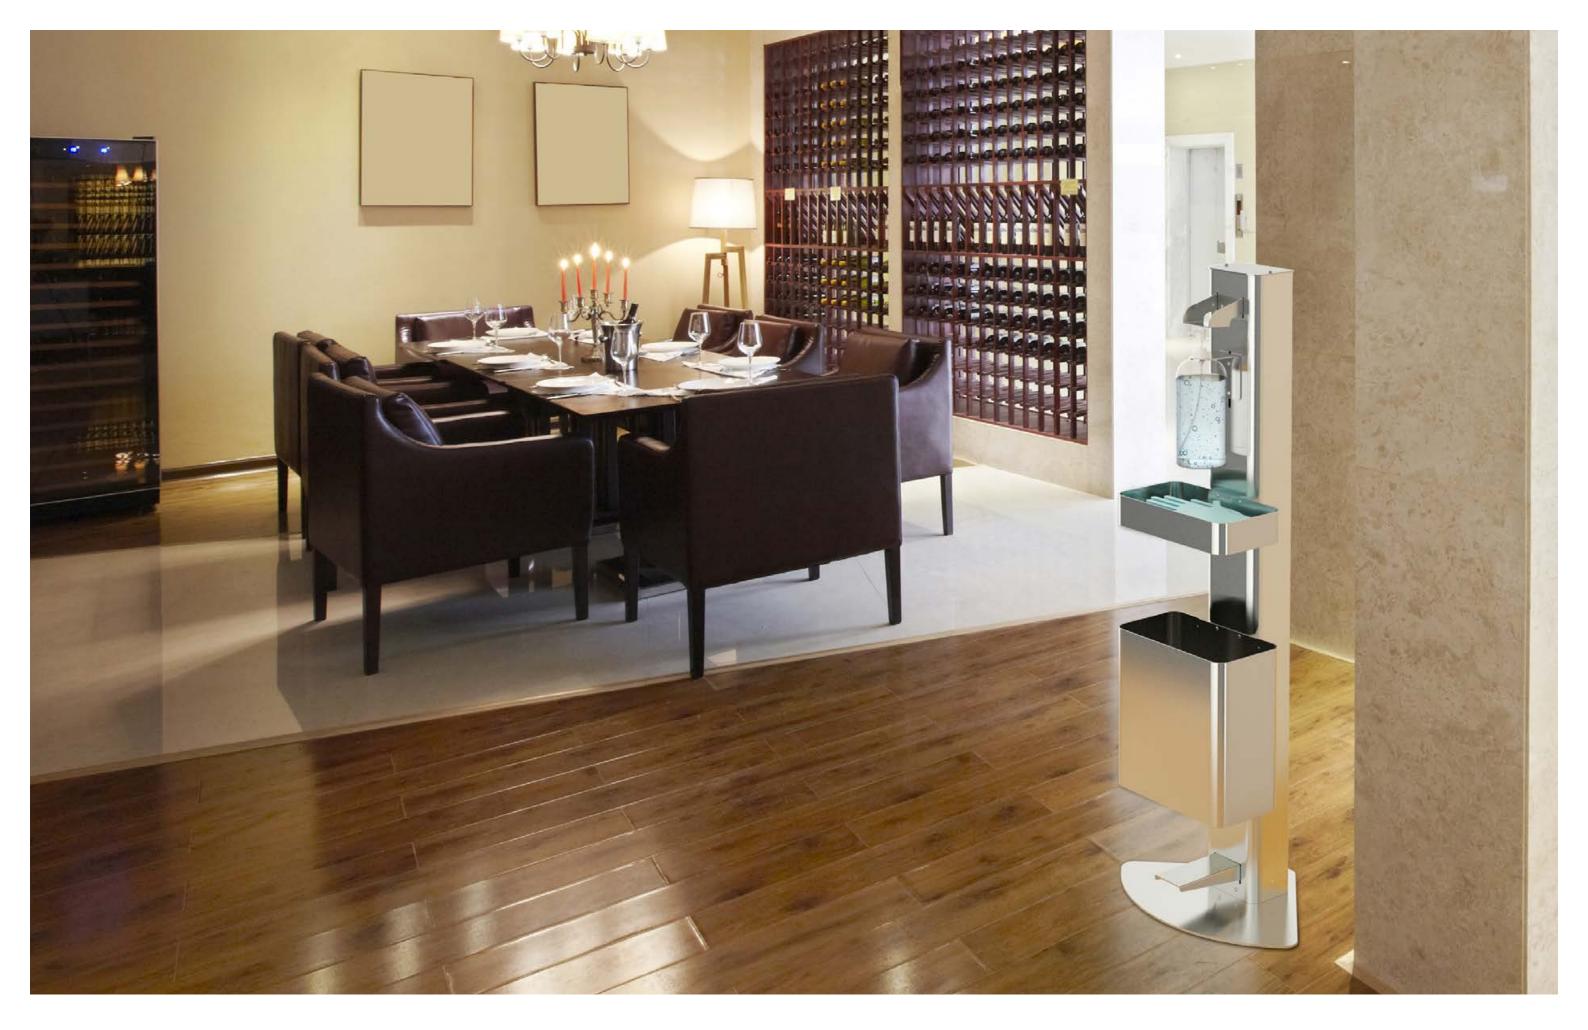

TOUCHLESS HYGIENE STATION

# TOUCHLESS HYGIENE STATION Hand Sanitizers

The **VENIXLIFE HYGIENE STATION** is made in compliance with the

HACCP international health and hygiene standards utilising materials and solutions that respect the environment and is totally PLASTIC WASTE FREE.

The **TOUCHLESS** solution is ideal to **prevent any surface contact** with your hands.