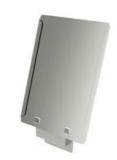

ational health and hygiene standards utilising materials and solutions that respect the environment and is totally PLASTIC WASTE FREE.











The **TOUCHLESS** solution is ideal to **prevent any surface contact** with your hands.













#### TOUCHLESS HYGIENE STATION

Available in a total stainless steel version or with the base and top in light blue.

HYGIENE STATION **GEMMA stainless steel** 





Customized colours available on request.



Customized laser engraving or labelling available on request.

HYGIENE STATION **GEMMA stainless steel Blue** 













VENIXLIFE

#### HYGIENE STATION

#### **INDIVIDUALLY PACKAGED**

#### **ACCESSORIES:**



RDH01 Roller and Spray holder Weight 0,7 Kg



**DRW01** Glove and Masks box Weight 0,7 Kg



DRW02 Waste basket Weight 1,85 Kg



1170 mm

BRD01 Stainless steel Information board Weight 0,75 Kg



PLT01 Plate for dispenser Weight 0,1 Kg



#### **BASIC**

**TOUCHLESS** 

**LINFA** stainless steel L01 L02 L03 L04 L05 L06 **LB02 LB03 LB04 LB05 LB06 LINFA** stainless steel Blue **LB01** 

> PACKAGING (mm) WEIGHT (Kg)

PACKAGING (mm)

WEIGHT (Kg)

1200x340X200 8

1200x340X200 14,5



#### HYGIENE STATION



**BLACK** 

**RED** 

**BLUE** 





WWW.VENIX.IT