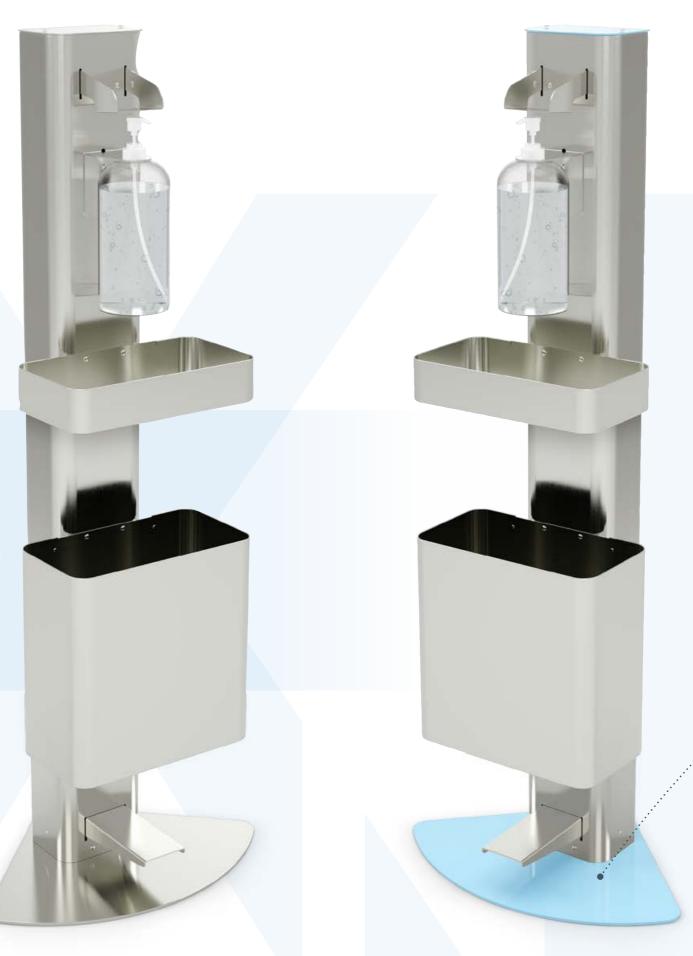

#### TOUCHLESS HYGIENE STATION

Available in a total stainless steel version or with the base and top in light blue.

HYGIENE STATION **GEMMA stainless steel** 

Customized colours available on request.

Customized laser engraving or labelling available on request.

HYGIENE STATION **GEMMA stainless steel Blue** 

VENIXLIFE