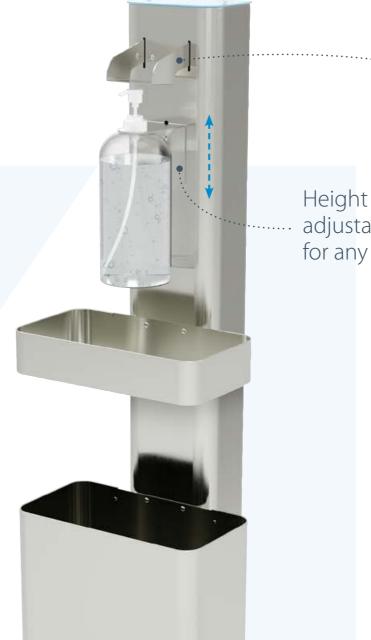

#### **ACCESSORIES:**

RDH01 Roller and Spray holder Weight 0,7 Kg

**DRW01** Glove and Masks box Weight 0,7 Kg

DRW02 Waste basket Weight 1,85 Kg

1170 mm

BRD01 Stainless steel Information board Weight 0,75 Kg

PLT01 Plate for dispenser Weight 0,1 Kg