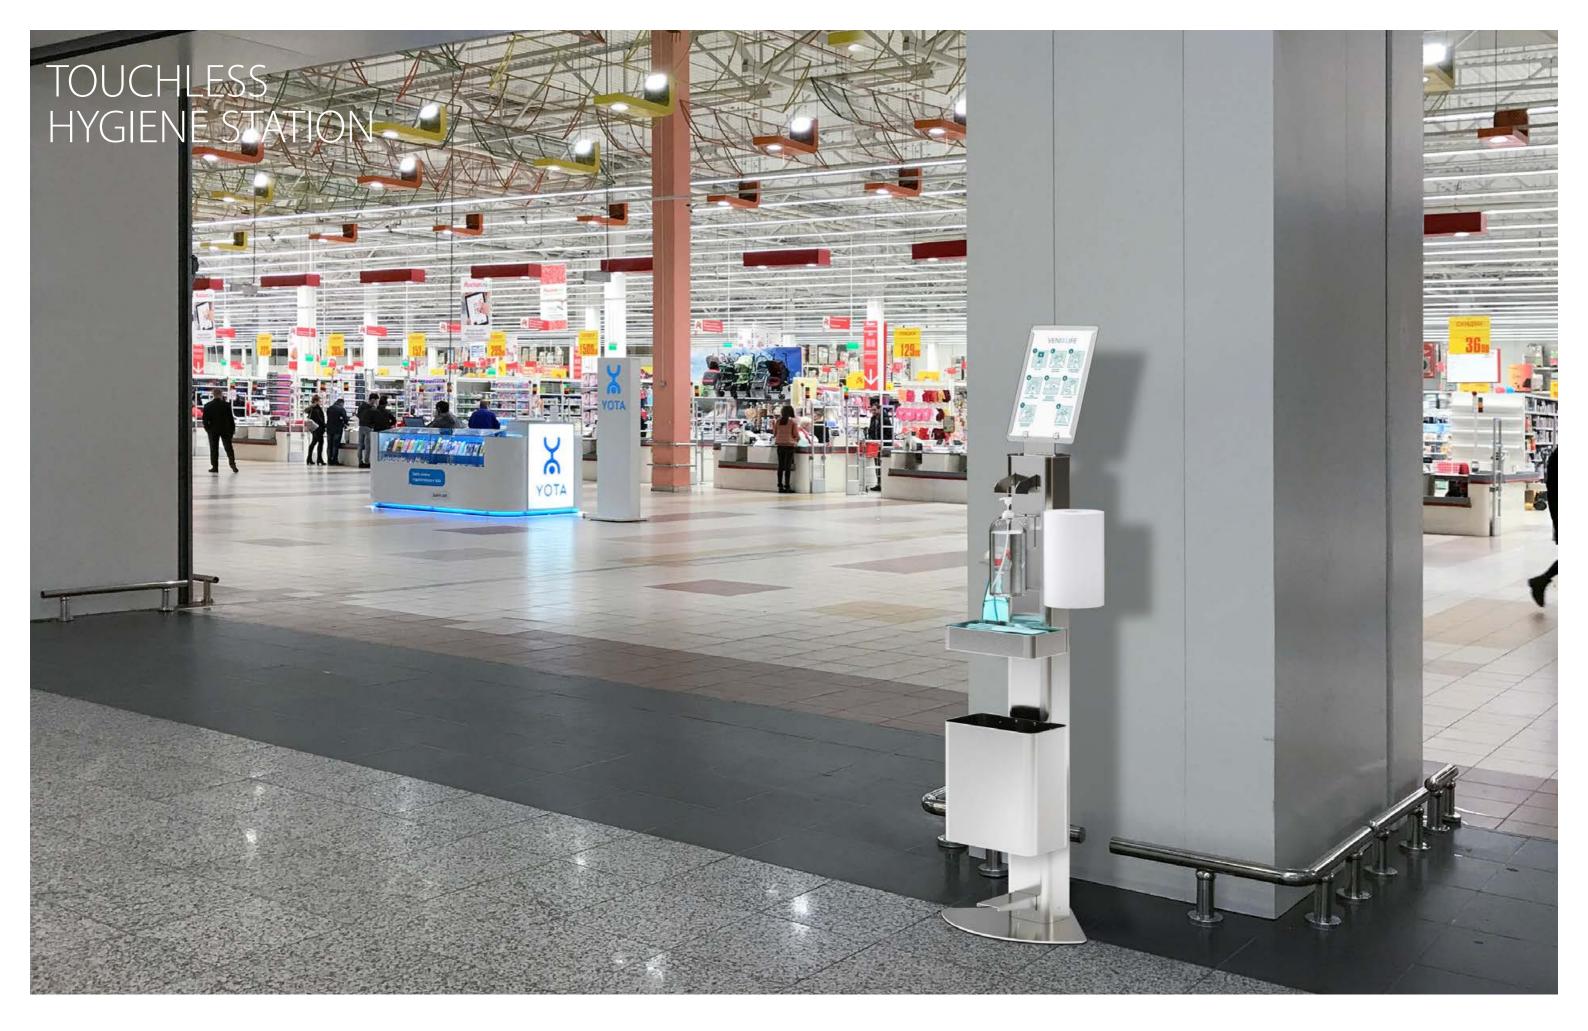

TOUCHLESS HYGIENE STATION

# TOUCHLESS HYGIENE STATION Hand Sanitizers

The **VENIXLIFE HYGIENE STATION** is made in compliance with the

HACCP international health and hygiene standards utilising materials and solutions that respect the environment and is totally PLASTIC WASTE FREE.

The **TOUCHLESS** solution is ideal to **prevent any surface contact** with your hands.