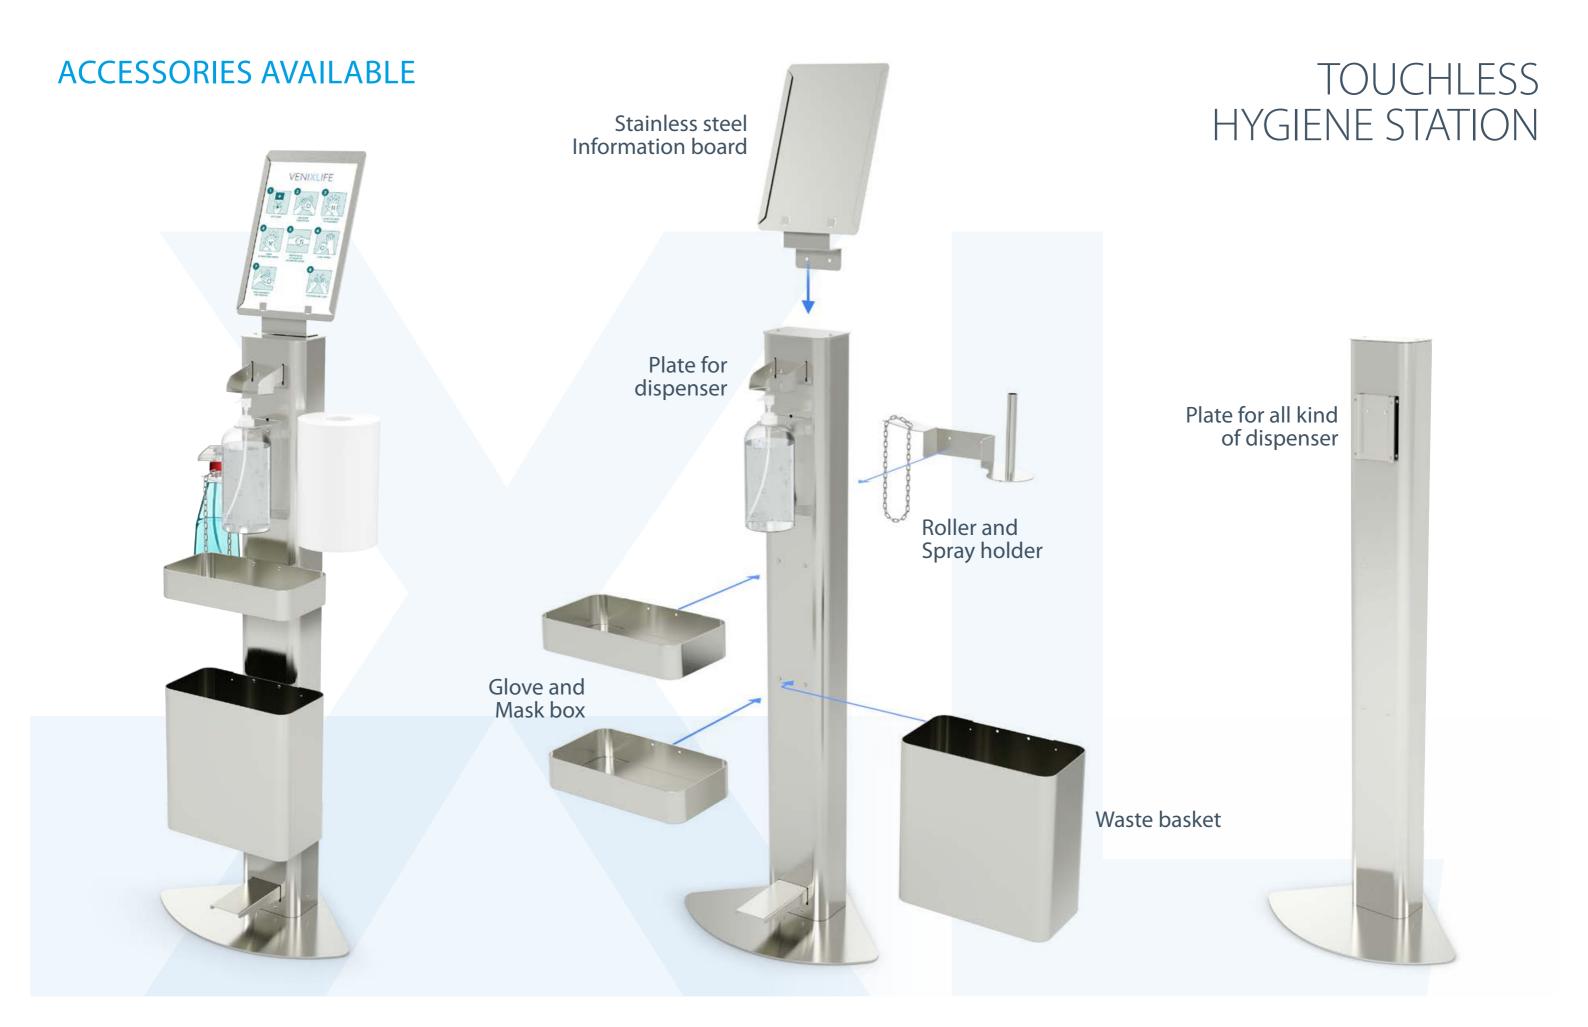

#### **ACCESSORIES:**

RDH01 Roller and Spray holder Weight 0,7 Kg

**DRW01** Glove and Masks box Weight 0,7 Kg

DRW02 Waste basket Weight 1,85 Kg

1170 mm

BRD01 Stainless steel Information board Weight 0,75 Kg

PLT01 Plate for dispenser Weight 0,1 Kg