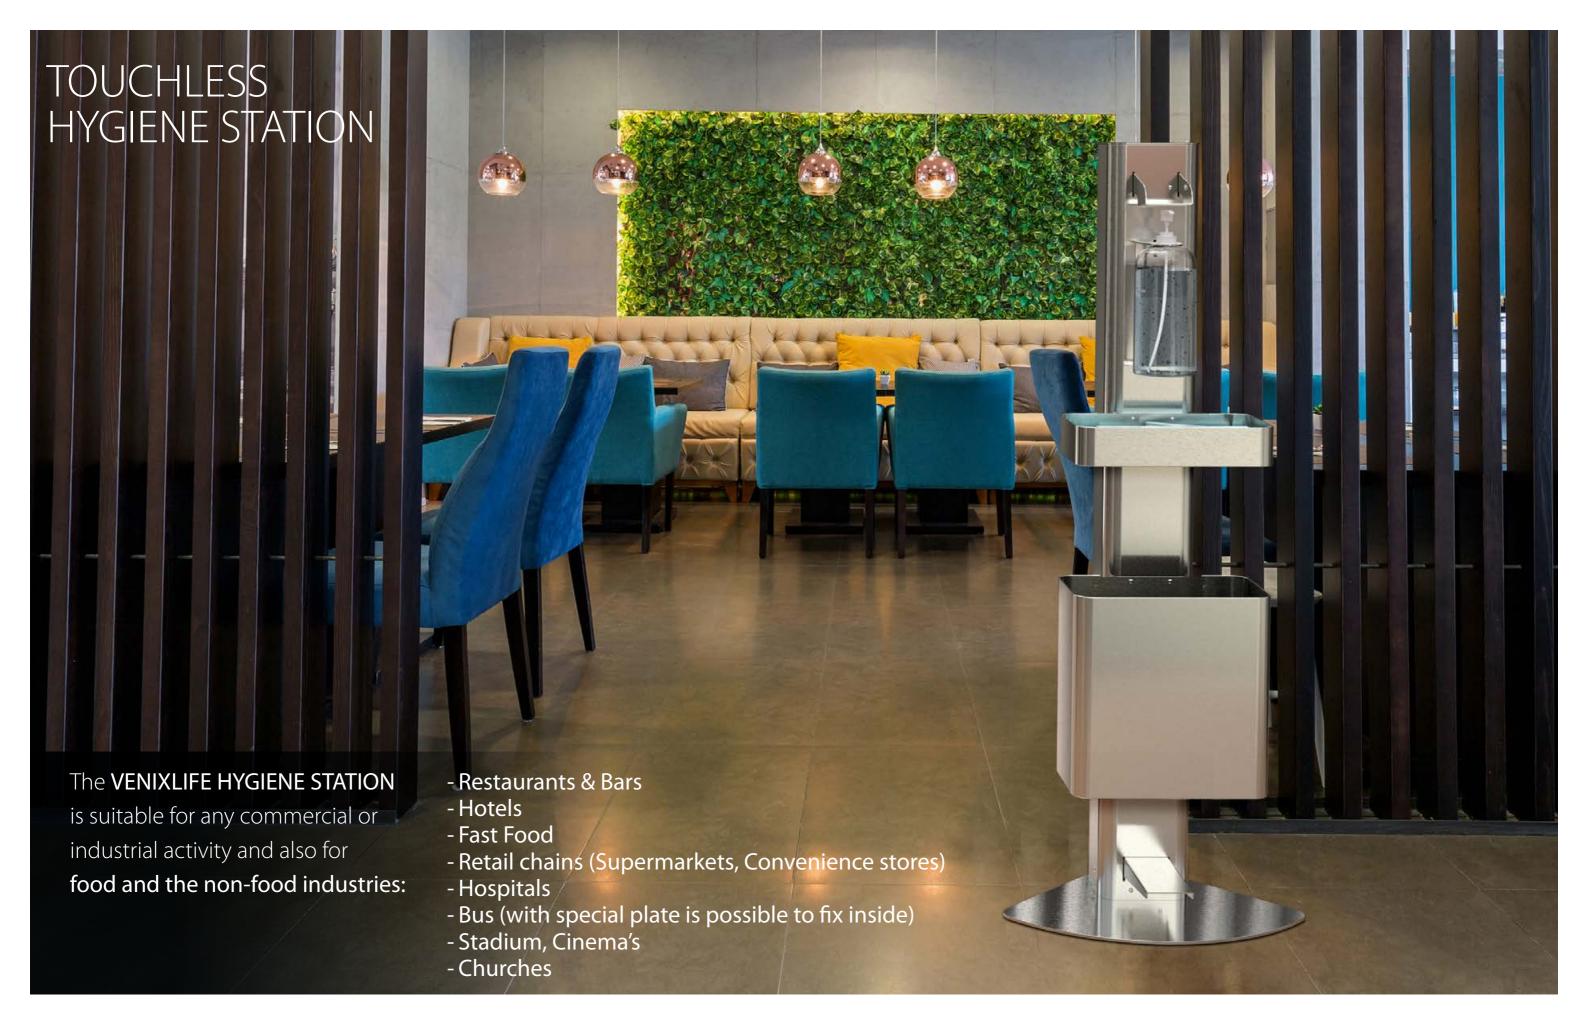

TOUCHLESS HYGIENE STATION

# TOUCHLESS HYGIENE STATION Hand Sanitizers

The **VENIXLIFE HYGIENE STATION** is made in compliance with the

HACCP international health and hygiene standards utilising materials and solutions that respect the environment and is totally PLASTIC WASTE FREE.

The **TOUCHLESS** solution is ideal to **prevent any surface contact** with your hands.