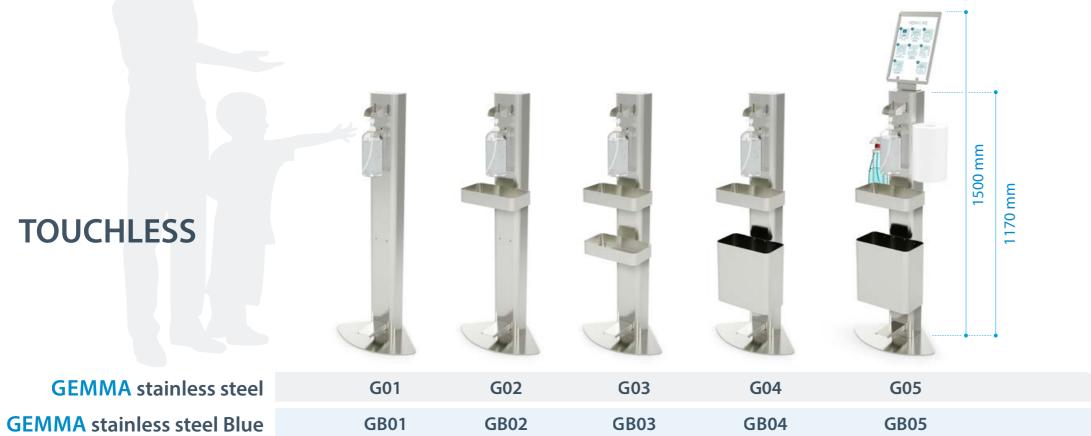

TOUCHLESS HYGIENE STATION

#### TOUCHLESS HYGIENE STATION

Available in a total stainless steel version or with the base and top in light blue.

HYGIENE STATION **GEMMA stainless steel** 

Customized colours available on request.

Customized laser engraving or labelling available on request.

HYGIENE STATION **GEMMA stainless steel Blue** 

VENIXLIFE

#### HYGIENE STATION