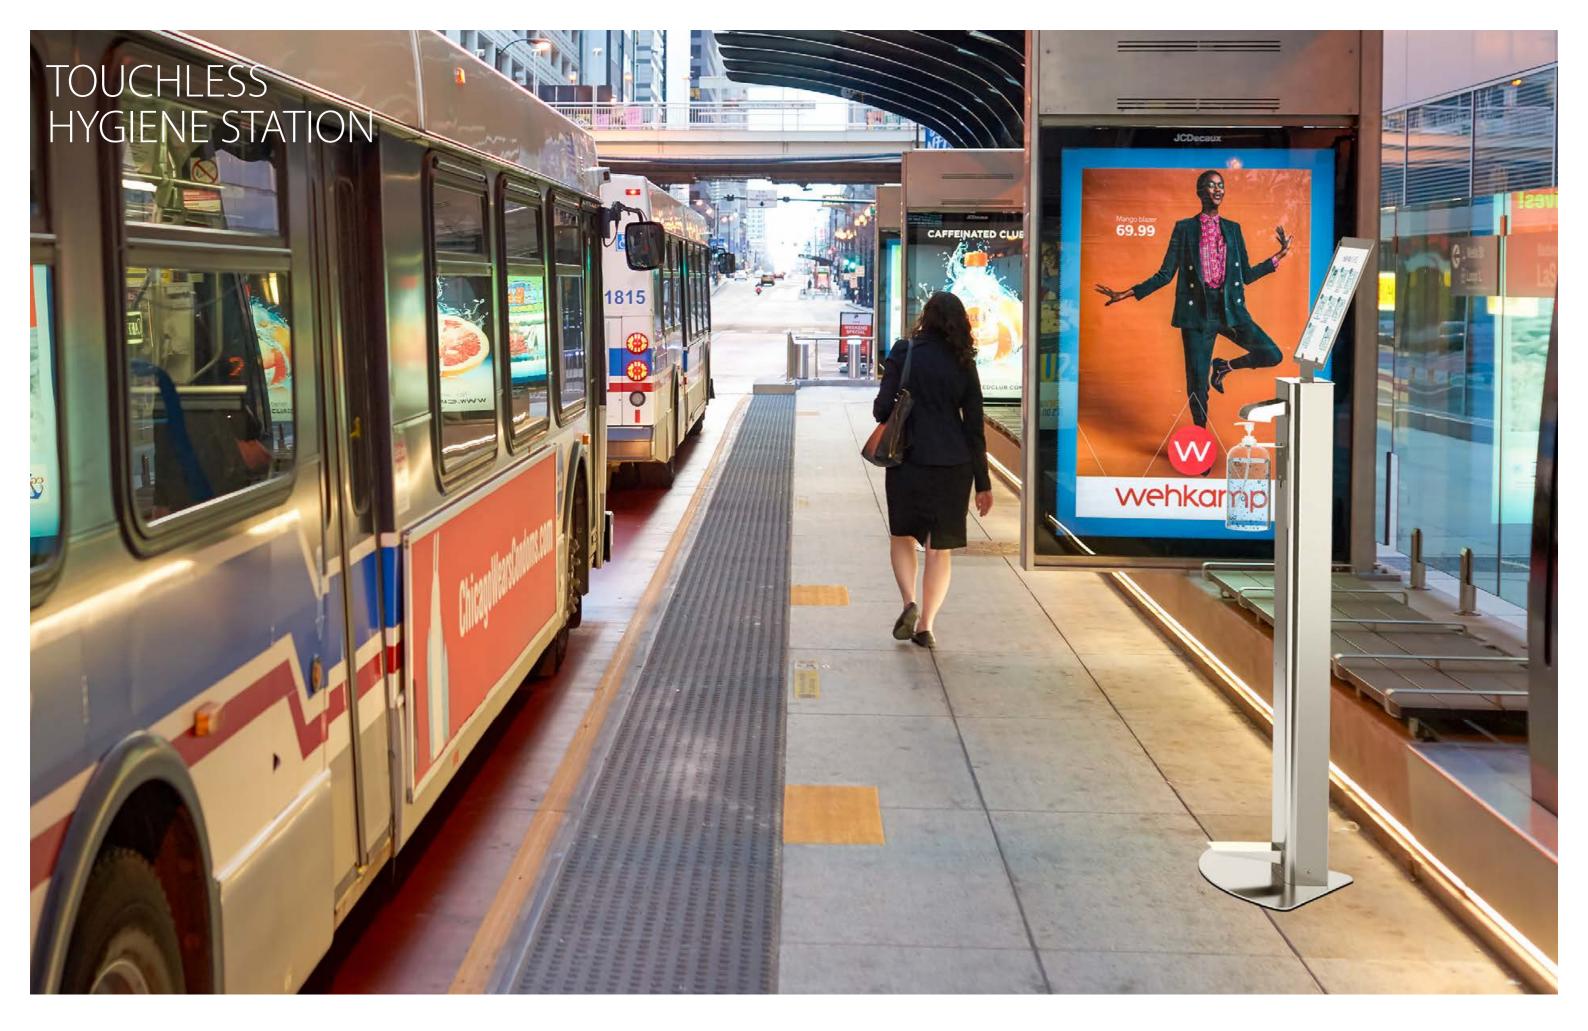

TOUCHLESS HYGIENE STATION

# TOUCHLESS HYGIENE STATION Hand Sanitizers

The **VENIXLIFE HYGIENE STATION** is made in compliance with the

HACCP international health and hygiene standards utilising materials and solutions that respect the environment and is totally PLASTIC WASTE FREE.

The **TOUCHLESS** solution is ideal to **prevent any surface contact** with your hands.