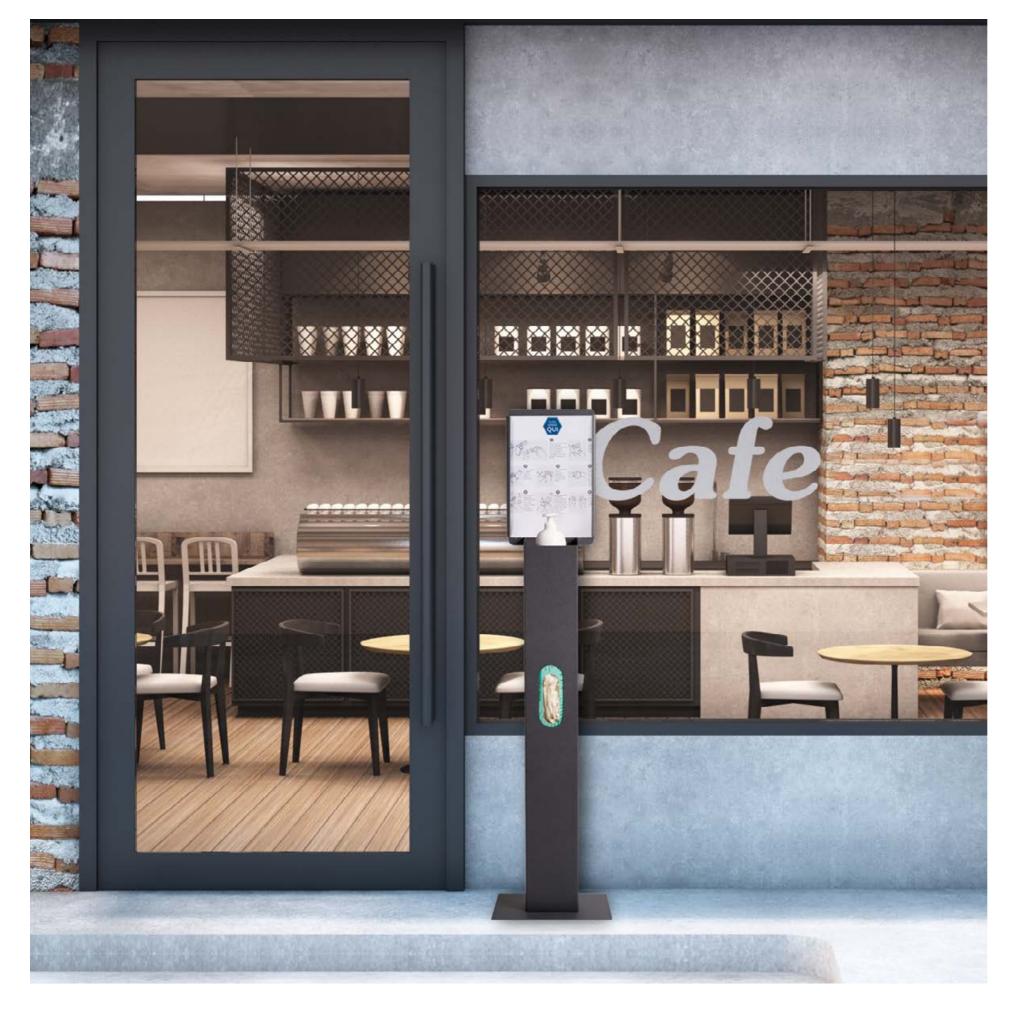

# TOUCHLESS HYGIENE STATION Hand Sanitizers

The **VENIXLIFE HYGIENE STATION** is made in compliance with the

HACCP international health and hygiene standards utilising materials and solutions that respect the environment and is totally PLASTIC WASTE FREE.

The **TOUCHLESS** solution is ideal to **prevent any surface contact** with your hands.

#### TOUCHLESS HYGIENE STATION

Available in a total stainless steel version or with the base and top in light blue.

HYGIENE STATION **GEMMA stainless steel** 

Customized colours available on request.

Customized laser engraving or labelling available on request.