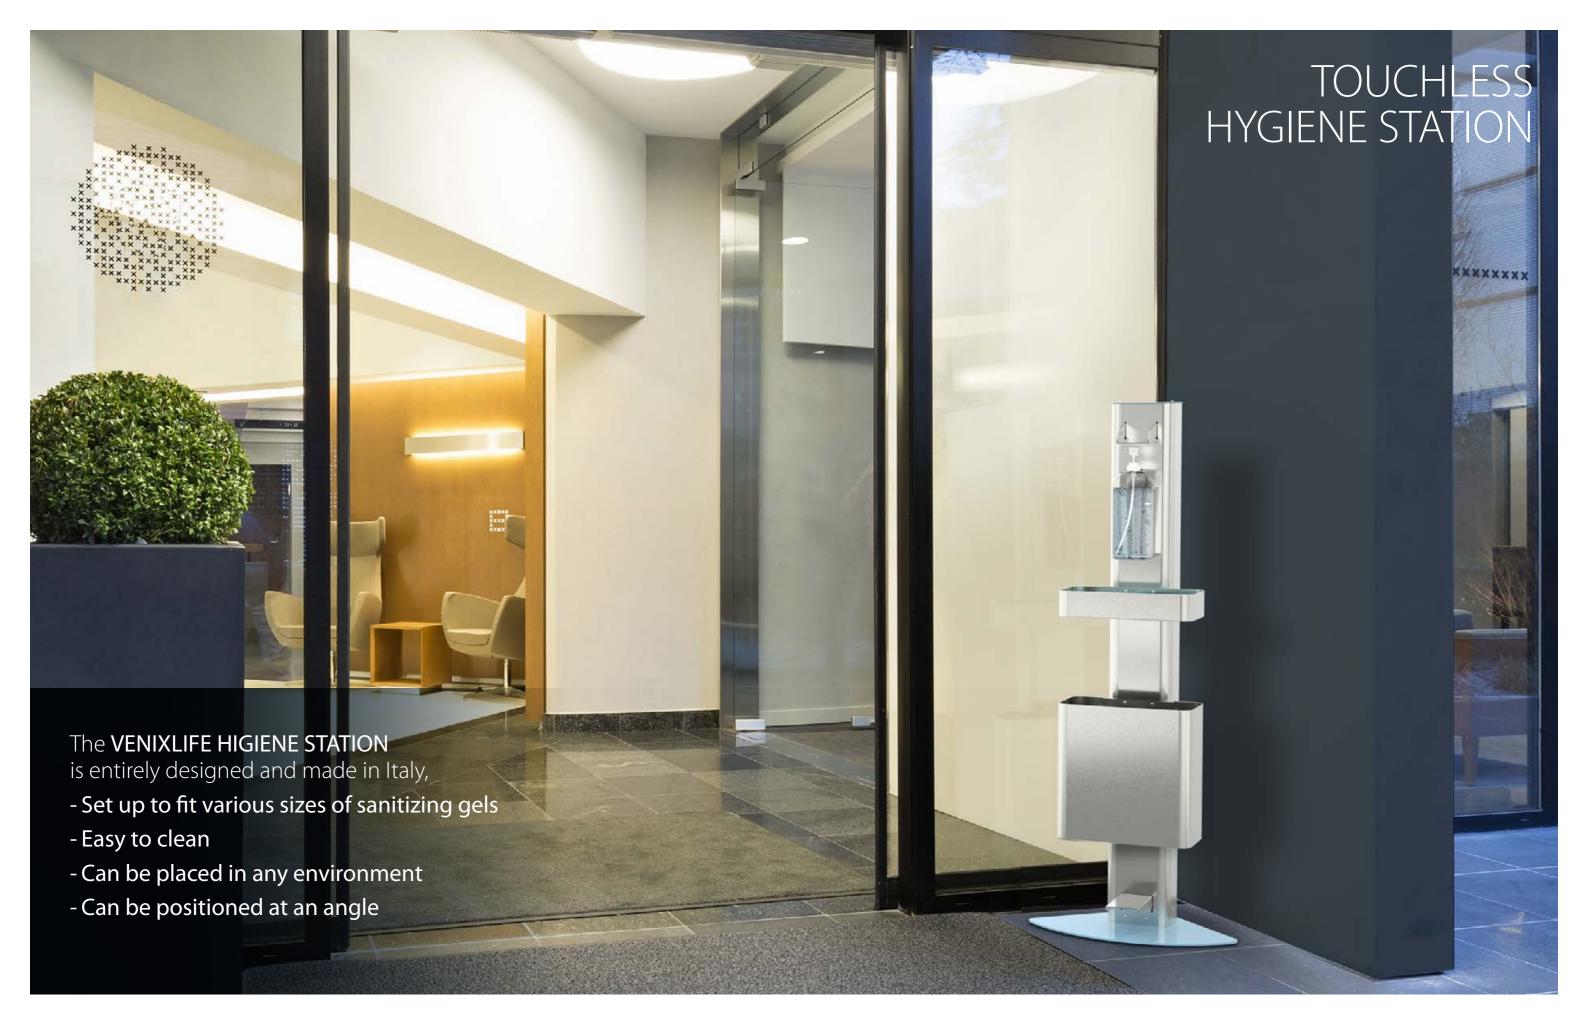

### Sanitizing stations in stainless steel which are extremely compact, robust and functional.

A VENIXLIFE product with a functional and ergonomic design.

# TOUCHLESS HYGIENE STATION Hand Sanitizers

The **VENIXLIFE HYGIENE STATION** is made in compliance with the

HACCP international health and hygiene standards utilising materials and solutions that respect the environment and is totally PLASTIC WASTE FREE.

The **TOUCHLESS** solution is ideal to **prevent any surface contact** with your hands.